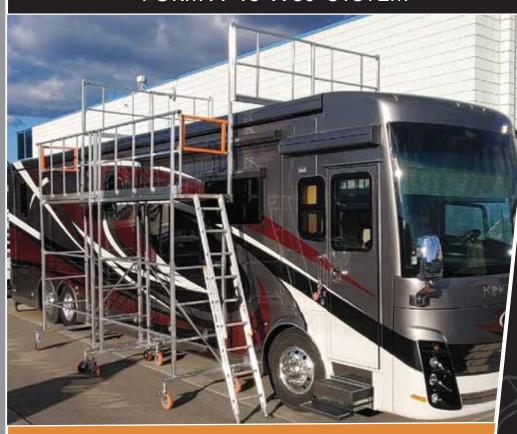

## **ROOF DECK SYSTEM**

TRANSIT BUS MAINTENANCE

- TRANSIT UPPER AREAS ACCESS
- DRIVE THRU SYSTEMS
- CONNECTABLE TO FULL LENGTH

**Aluminum Mobile Platforms** 

Designed & Manufactured in Canada

MOBILE MAINTENANCE SOLUTIONS
PEACHLAND AND SUMMERLAND, BC

## **ADJUSTABLE** 8' LENGTH **PLATFORMS**

20" OR 30" DECK WIDTH SYSTEMS **CONTACT FOR PRICING** 

**BUILD YOUR SYSTEM.** 

**ADD TWO BOLTS TO COMBINE 8'** LENGTH ROOF DECKS TOGETHER TO ACCESS UP TO THE FULL TRANSIT BUS LENGTH

**REMOVE TWO BOLTS TO** ALLOW FOR INDEPENDANT USE

**OUR MOST POPULAR SYSTEMS ARE 16' AND 32' LENGTHS** 

PIVOTING HANDRAILS CONNECT OVER ROOFTOP AT CENTER. OPENS 90 DEGREES TO ALLOW DRIVE THROUGH

FIXED OR ADJUSTABLE HEIGHT SYSTEMS - 6" ADJUSTMENT **INCREMENTS: 6' 6" TO 9' HEIGHT** 

32" WIDE STAIRWAY INCLUDED WITH THE TRANSIT BUS MAINTENANCE SYSTEM

4 ENTRY GATES & 2 MOBILE STAIRWAYS

500 LB RATED 32" WIDE STAIRWAY STEPS

REQUEST
ADDITIONAL
LADDERS OR
STAIRWAYS
FOR
INDEPENDENT
USE

BUILD YOUR SYSTEM IN 8' DECK LENGTH INCREMENTS ON EACH TRANSIT BUS SIDE

## TWO 8' INLINE CONNECTED PLATFORMS FORM A 16' X 30' SYSTEM

4 TELESCOPING 1/2 SPAN ROOFTOP HANDRAILS

9' 6" FIXED HEIGHT OR ADJUSTABLE HEIGHT PER YOUR SPECS

20" DECK WIDTH - CONTACT FOR PRICING 30" DECK WIDTH - CONTACT FOR PRICING FOB SUMMERLAND BC.