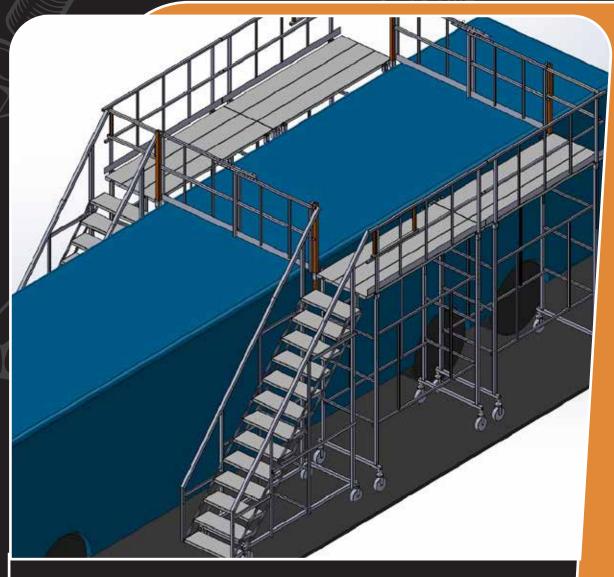

## **ROOF DECK SYSTEM**

TRANSIT BUS MAINTENANCE

- TRANSIT UPPER AREAS ACCESS
- DRIVE THRU SYSTEMS
- CONNECTABLE TO FULL LENGTH

**Aluminum Mobile Platforms** 

Designed & Manufactured in Canada

MOBILE MAINTENANCE SOLUTIONS
PEACHLAND AND SUMMERLAND, BC

## **ADJUSTABLE** 8' LENGTH **PLATFORMS**

20" OR 30" DECK WIDTH SYSTEMS **CONTACT FOR PRICING** 

**BUILD YOUR SYSTEM.** 

**ADD TWO BOLTS TO COMBINE 8'** LENGTH ROOF DECKS TOGETHER TO ACCESS UP TO THE FULL TRANSIT BUS LENGTH

**REMOVE TWO BOLTS TO** ALLOW FOR INDEPENDANT USE

**OUR MOST POPULAR SYSTEMS ARE 16' AND 32' LENGTHS** 

PIVOTING HANDRAILS CONNECT OVER ROOFTOP AT CENTER. OPENS 90 DEGREES TO ALLOW DRIVE THROUGH

FIXED OR ADJUSTABLE HEIGHT SYSTEMS - 6" ADJUSTMENT **INCREMENTS: 6' 6" TO 9' HEIGHT** 

32" WIDE STAIRWAY INCLUDED WITH THE TRANSIT BUS MAINTENANCE SYSTEM

4 ENTRY GATES & 2 MOBILE STAIRWAYS

500 LB RATED 32" WIDE STAIRWAY STEPS

REQUEST
ADDITIONAL
LADDERS OR
STAIRWAYS
FOR
INDEPENDENT
USE

BUILD YOUR SYSTEM IN 8' DECK LENGTH INCREMENTS ON EACH TRANSIT BUS SIDE

8' LENGTH BY 20" OR 30" DECK WIDTH

PIVOTING & HEIGHT ADJUSTABLE ½ ROOFTOP SPAN HANDRAIL

8" LOCKING SCAFFOLD WHEELS

ANTI SLIP DECKING: RAISED PERFORATED DIMPLE

## TWO 8' INLINE CONNECTED PLATFORMS FORM A 16' X 30' SYSTEM

4 TELESCOPING 1/2 SPAN ROOFTOP HANDRAILS

9' 6" FIXED HEIGHT OR ADJUSTABLE HEIGHT PER YOUR SPECS

20" DECK WIDTH - CONTACT FOR PRICING 30" DECK WIDTH - CONTACT FOR PRICING FOB SUMMERLAND BC.