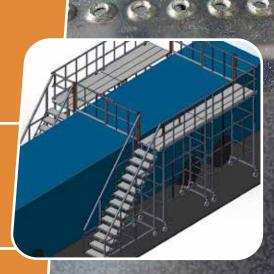

## TWO 8' INLINE CONNECTED PLATFORMS FORM A 16' X 30' SYSTEM

4 TELESCOPING 1/2 SPAN ROOFTOP HANDRAILS

9' 6" FIXED HEIGHT OR ADJUSTABLE HEIGHT PER YOUR SPECS

20" DECK WIDTH - CONTACT FOR PRICING 30" DECK WIDTH - CONTACT FOR PRICING FOB SUMMERLAND BC.