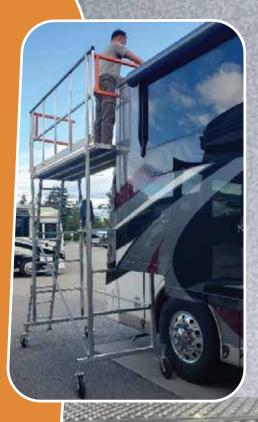

## **ADJUSTABLE** 8' LENGTH **PLATFORMS**

20" OR 30" DECK WIDTH SYSTEMS **CONTACT FOR PRICING** 

**BUILD YOUR SYSTEM.** 

**ADD TWO BOLTS TO COMBINE 8'** LENGTH ROOF DECKS TOGETHER TO ACCESS UP TO THE FULL TRANSIT BUS LENGTH

**REMOVE TWO BOLTS TO** ALLOW FOR INDEPENDANT USE

**OUR MOST POPULAR SYSTEMS ARE 16' AND 32' LENGTHS** 

PIVOTING HANDRAILS CONNECT OVER ROOFTOP AT CENTER. OPENS 90 DEGREES TO ALLOW DRIVE THROUGH

FIXED OR ADJUSTABLE HEIGHT SYSTEMS - 6" ADJUSTMENT **INCREMENTS: 6' 6" TO 9' HEIGHT** 