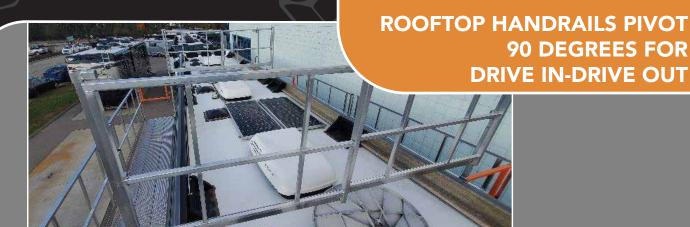

**REMOVE TWO BOLTS TO** ALLOW FOR INDEPENDANT USE

**OUR MOST POPULAR SYSTEMS ARE 16' AND 32' LENGTHS** 

PIVOTING HANDRAILS CONNECT OVER ROOFTOP AT CENTER. OPENS 90 DEGREES TO ALLOW DRIVE THROUGH

FIXED OR ADJUSTABLE HEIGHT SYSTEMS - 6" ADJUSTMENT **INCREMENTS: 6' 6" TO 9' HEIGHT** 