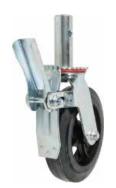

8' LENGTH BY 20" OR 30" DECK WIDTH

PIVOTING & HEIGHT ADJUSTABLE ½ ROOFTOP SPAN HANDRAIL

8" LOCKING SCAFFOLD WHEELS

ANTI SLIP DECKING: RAISED PERFORATED DIMPLE