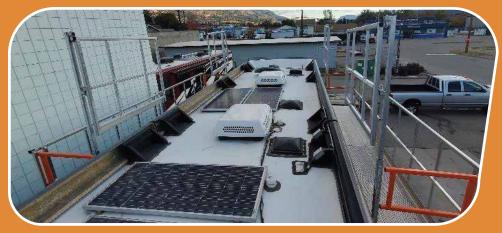

**REMOVE TWO BOLTS TO** ALLOW FOR INDEPENDANT USE

**OUR MOST POPULAR SYSTEMS ARE 16' AND 32' LENGTHS** 

PIVOTING HANDRAILS CONNECT OVER ROOFTOP AT CENTER. OPENS 90 DEGREES TO ALLOW DRIVE THROUGH

FIXED OR ADJUSTABLE HEIGHT SYSTEMS - 6" ADJUSTMENT **INCREMENTS: 6' 6" TO 9' HEIGHT** 

8' LENGTH BY 20" OR 30" DECK WIDTH

PIVOTING & HEIGHT ADJUSTABLE ½ ROOFTOP SPAN HANDRAIL

8" LOCKING SCAFFOLD WHEELS

ANTI SLIP DECKING: RAISED PERFORATED DIMPLE