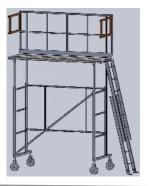

8' LENGTH BY 20" OR 30" DECK WIDTH

PIVOTING & HEIGHT ADJUSTABLE ½ ROOFTOP SPAN HANDRAIL

8" LOCKING SCAFFOLD WHEELS

ANTI SLIP DECKING: RAISED PERFORATED DIMPLE

## TWO 8' INLINE CONNECTED PLATFORMS FORM A 16' X 30' SYSTEM

4 TELESCOPING 1/2 SPAN ROOFTOP HANDRAILS

9' 6" FIXED HEIGHT OR ADJUSTABLE HEIGHT PER YOUR SPECS

20" DECK WIDTH - CONTACT FOR PRICING 30" DECK WIDTH - CONTACT FOR PRICING FOB SUMMERLAND BC.